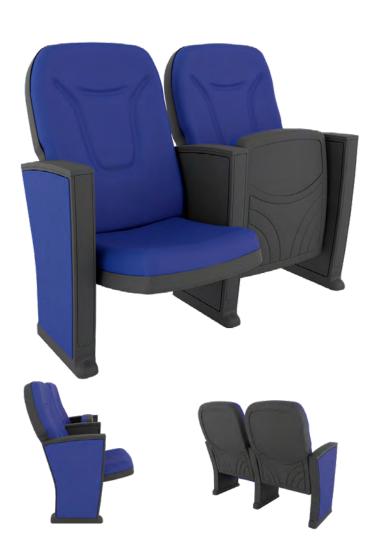

#### TECHNICAL SPECIFICATIONS

Dimensions: 55 - 57 cm seat centre

53 cm depth 95 cm height

Backrest: Cold moulded polyurethane foam 'UNIBLOCK 2'

system, which wraps an injected polypropylene frame completely. All this structure is protected by a texturized injected polypropylene seat shell.

Polyurethane density 55 Kg/m<sup>3</sup>.

Seat: Cold moulded polyurethane foam 'UNIBLOCK 2'

system, which wraps an injected polypropylene frame completely. All this structure is protected by a texturized injected polypropylene seat shell. The seat pan folds by means of an automatic noiseless maintenance-free double

spring. Polyurethane density 65 Kg/m³.

Side panel: Texturized injected polypropylene, 70mm. End

row panels completely upholstered. Concelaed

floor fixation system.

Armrest: Rectangular texturized injected polypropylene.