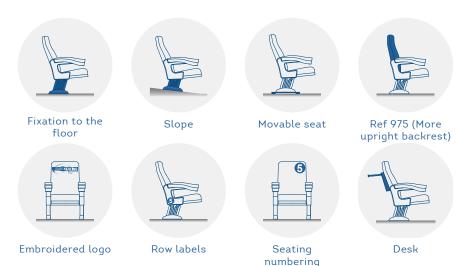

5 Kg/m<sup>3</sup>.

Seat: Cold moulded polyurethane foam 'UNIBLOCK 2'

system, which wraps an injected polypropylene frame completely. All this structure is protected by a texturized injected polypropylene seat shell. The seat pan folds by means of an automatic noiseless maintenance-free double

spring. Polyurethane density 65 Kg/m³.

Side panel: Texturized injected polypropylene, 70mm. End

row panels completely upholstered. Concelaed

floor fixation system.

Armrest: Rectangular texturized injected polypropylene.

Volume: 0.15 m<sup>3</sup> / unit

Weight: 16 Kg not assembled

Euro Seating reserves the right to modify the dimensions and characteristics without prior notice. All dimensions and specifications are given for information purposes only.



# **ROMA PLUS**



### **OPTIONS**



#### **CERTIFICATES**

|                                         | Fabrics | Fire<br>barrier | Foam | Seat |
|-----------------------------------------|---------|-----------------|------|------|
| BS 5852:2006                            | •       |                 |      |      |
| BS-EN 1021-1:2006                       | •       |                 |      |      |
| CAL TB 117-2013, SECTION 1              | •       |                 |      |      |
| UNE 23.727-90 1R (M1)                   | •       | •               |      |      |
| UNE-EN 1021-1:2006 / UNE-EN 1021-2:2006 | •       | •               | •    | •    |
| BS 5852:1979 Parte 1                    |         | •               |      |      |













Euro Seating reserves the right to modify the dimensions and characteristi