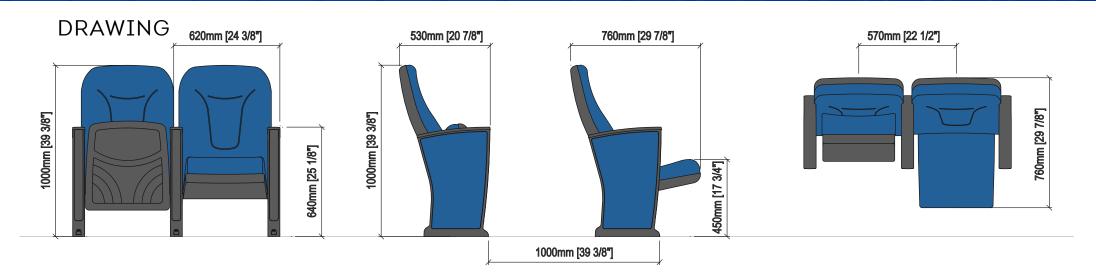

#### TECHNICAL SPECIFICATIONS

Dimensions: 55 - 57 cm seat centre

53 cm depth 95 cm height

Backrest: Cold moulded polyurethane foam 'UNIBLOCK 2'

system, which wraps an injected polypropylene frame completely. All this structure is protected by a texturized injected polypropylene seat shell.

Polyurethane density 55 Kg/m<sup>3</sup>.

Seat: Cold moulded polyurethane foam 'UNIBLOCK 2'

system, which wraps an injected polypropylene frame completely. All this structure is protected by a texturized injected polypropylene seat shell. The seat pan folds by means of an automatic noiseless maintenance-free double

spring. Polyurethane density 65 Kg/m³.

Side panel: Texturized injected polypropylene, 70mm. End

row panels completely upholstered. Concelaed

floor fixation system.

Armrest: Rectangular texturized injected polypropylene.

Volume: 0.15 m<sup>3</sup> / unit

Weight: 16 Kg not assembled

Euro Seating reserves the right to modify the dimensions and characteristics without prior notice. All dimensions and specifications are given for information purposes only.